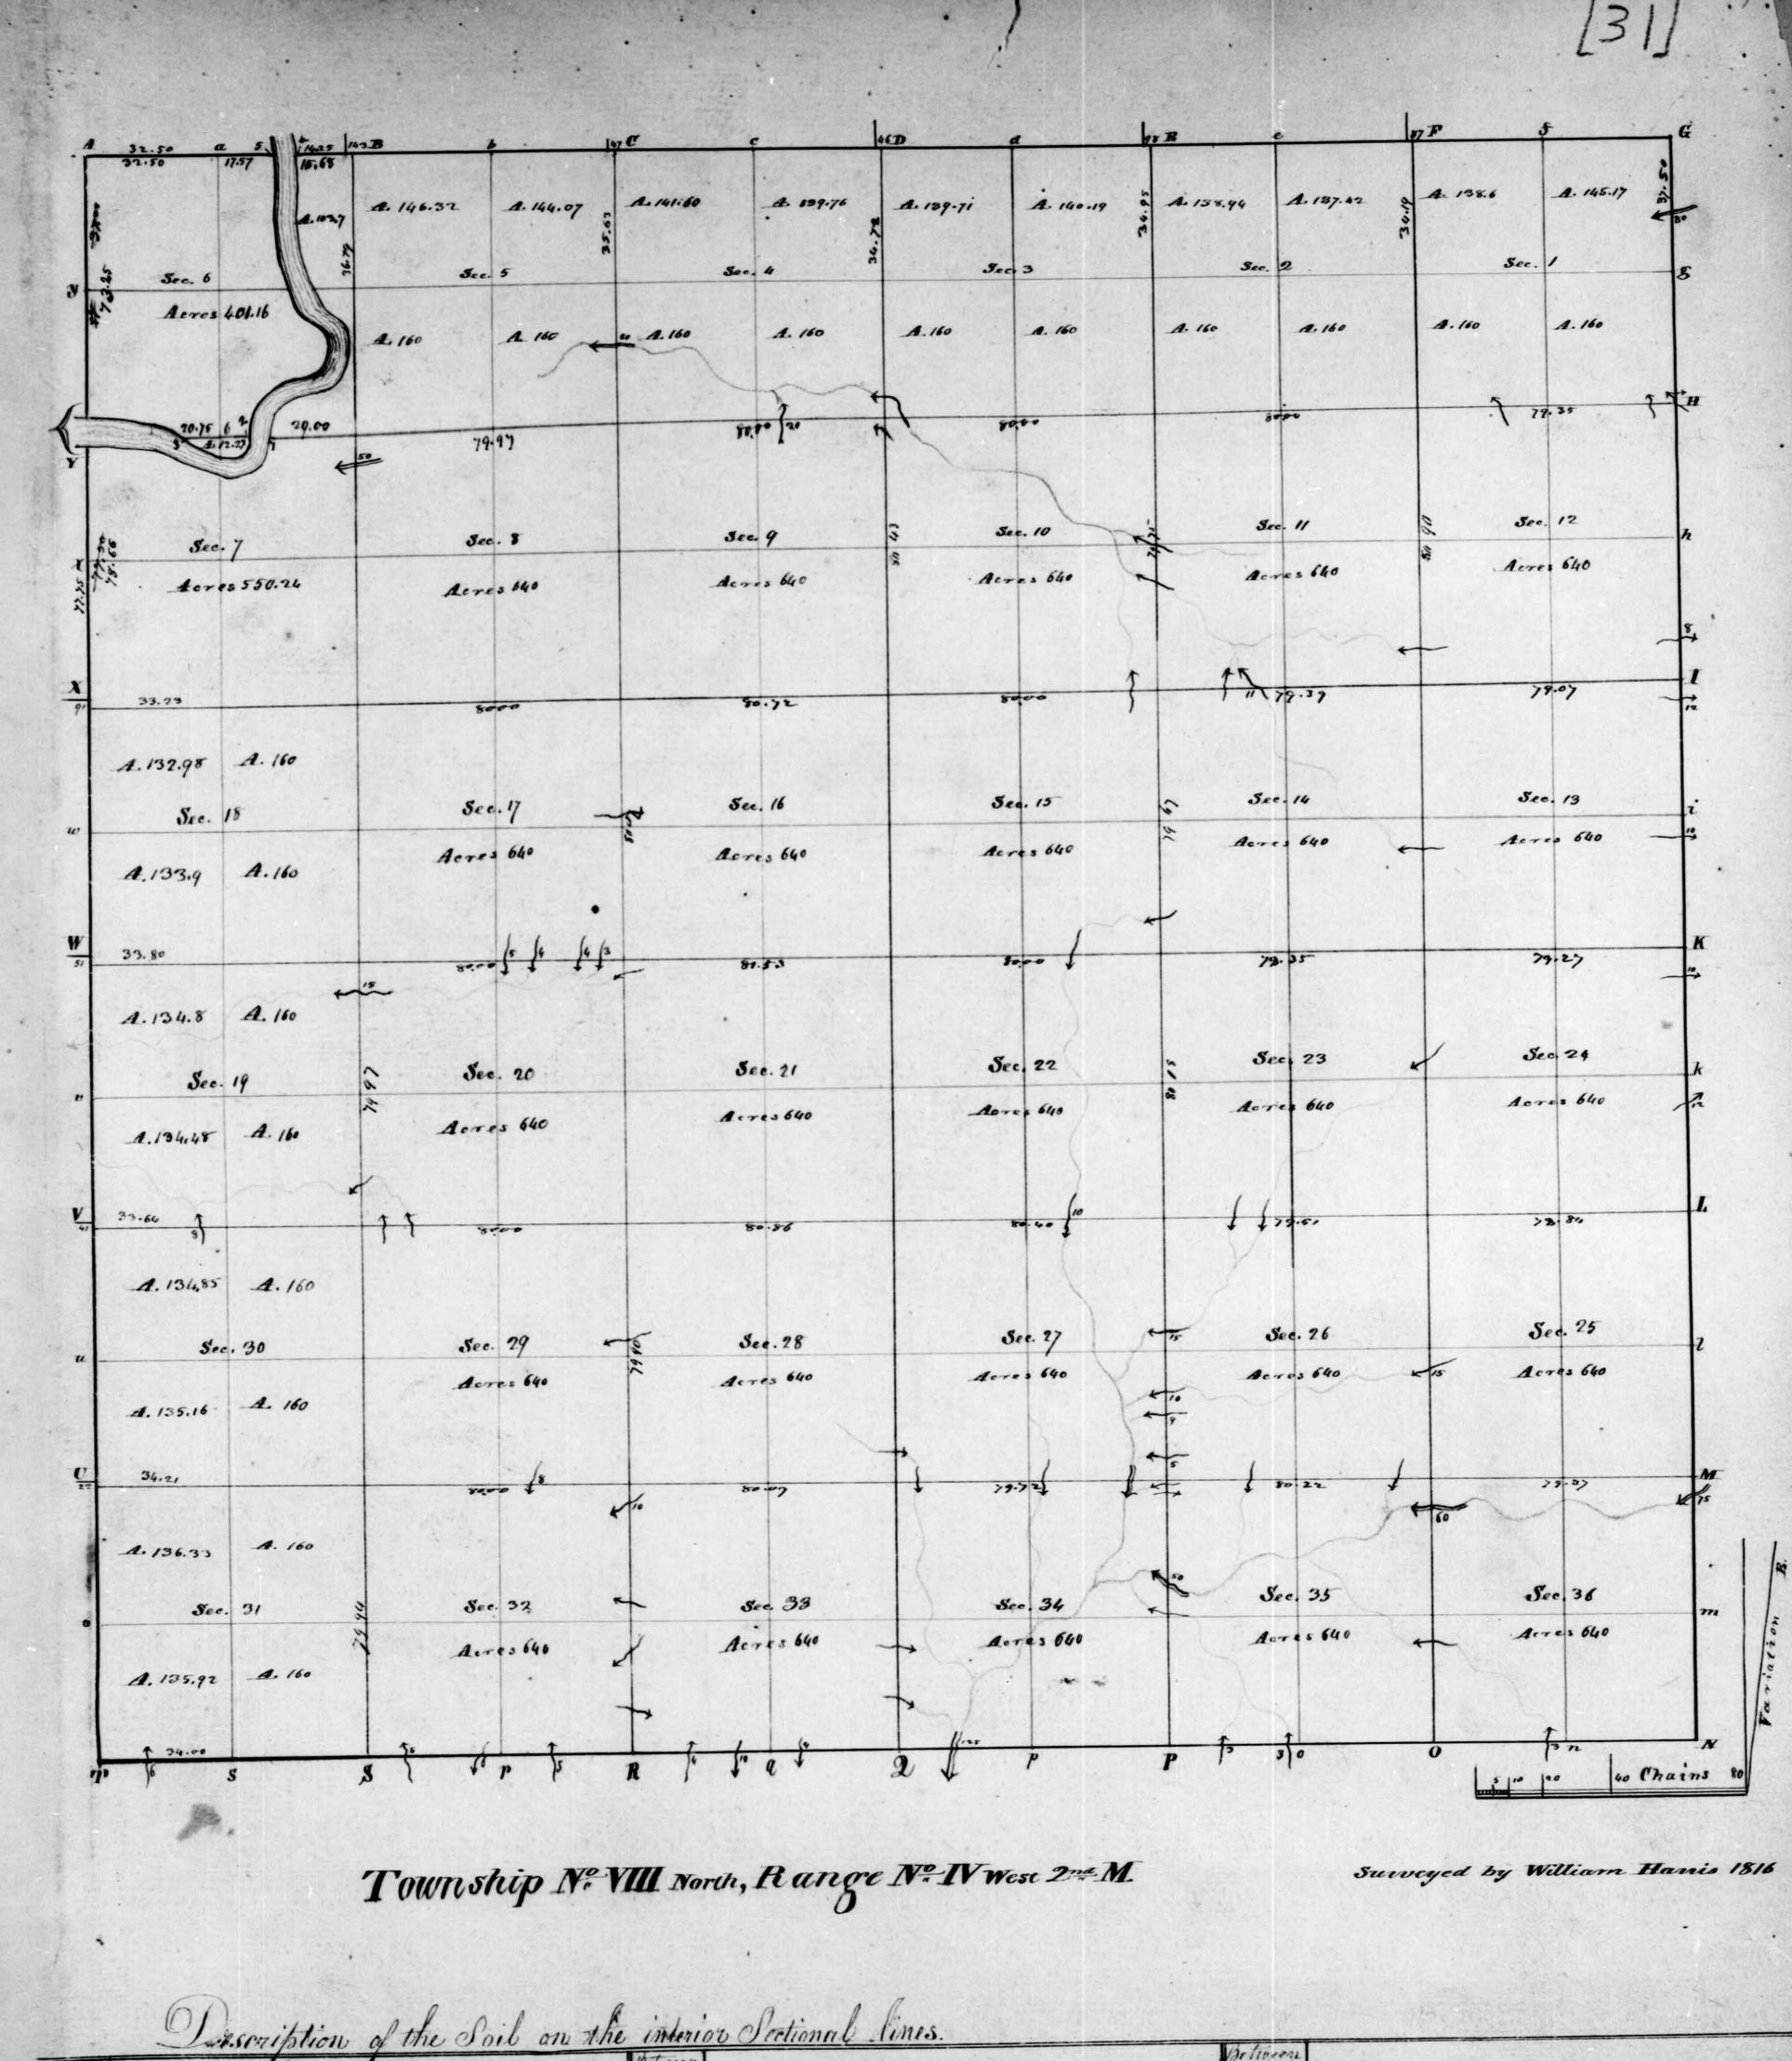

If you would like a DVD of an entire county, please provide us with one DVD per county along with a selfaddressed, stamped envelope.

Trohn Enright-Randolph Monroe County Surveyor

Juntily 9: Sochons Sections 35 136 Land hilly V" rate Sim Sugar, Oak, Beach, Poplar. Muddling farmin 2 93 Hilly - Oak Beech. Poplar. Ash. Middling farming land 25.36 Sand hilly, rich Seil - Jimber Same 21,25 Jane 23. 24 Sand hilly Beech, Dogwood, Poplar, Midling farming land 13,14 13 13 Sand Durate hilly Voroken, Mich & Cale, Gum. Salsafras. Poplar 11.12 Sand Hilly & Stoney - Cato Bach 1.12 o)ame 1. 2 Sand hilly Sugar Becen, Poplar, Muddling Carming lands 34.35 Same - On is, Beerte. Sugar, Poplar 2" rate 26.35 Same 2. rate Sugar . Cale Beech Poplar, Middling farming land 32.33 Willy land . Oak. Sugar, Beech Poplar. Tield Soil 26. 27 Sand hilly Becchi Poplar, Sugar , Juno-Samet 23.36 Beech Toplar, Sugar, Ash 22.33 Simber Same Sange toberable good farming 14.15 For hilly land - Stickory, Salsaftas 11.14 Hidgey Cak. Hickory. Beckh. Middling farming land